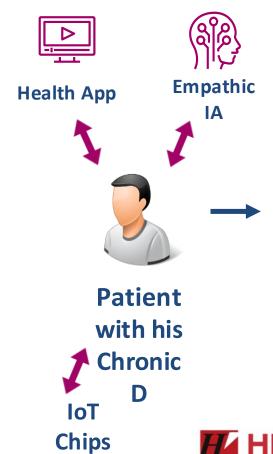

#### ILLNESS

(MANAGING DISEASE)

| CHRONIC DISEASE MANAGEMENT                                        | <b>Total Patients Europe: 742M</b> | COST / Year     |
|-------------------------------------------------------------------|------------------------------------|-----------------|
| <ul> <li>Cardiac Insufficiency / cardiac disease:</li> </ul>      | 5.5 M                              | 210B€           |
| <ul> <li>Chronic Obstructive Pulmonary Disease (COPD):</li> </ul> | 36 M                               | 50B€            |
| • Diabetes:                                                       | 61 M                               | 150B€           |
| Hypertension:                                                     | 148 M                              | 50B€            |
| • Cancer:                                                         | 7 M                                | 200B€           |
| <ul> <li>Mental Health (depression and anxiety):</li> </ul>       | 110 M                              | 600B€           |
| <ul> <li>Musculoskeletal disease:</li> </ul>                      | 42 M                               | 340B€           |
| TOTAL Many Patients have several of above diseases                | #350M                              | 1600 Billions € |

#### **OTHER DISEASES MANAGEMENT**

- COVID-19
- Chronic skin conditions
- Smoking cessation and weight loss