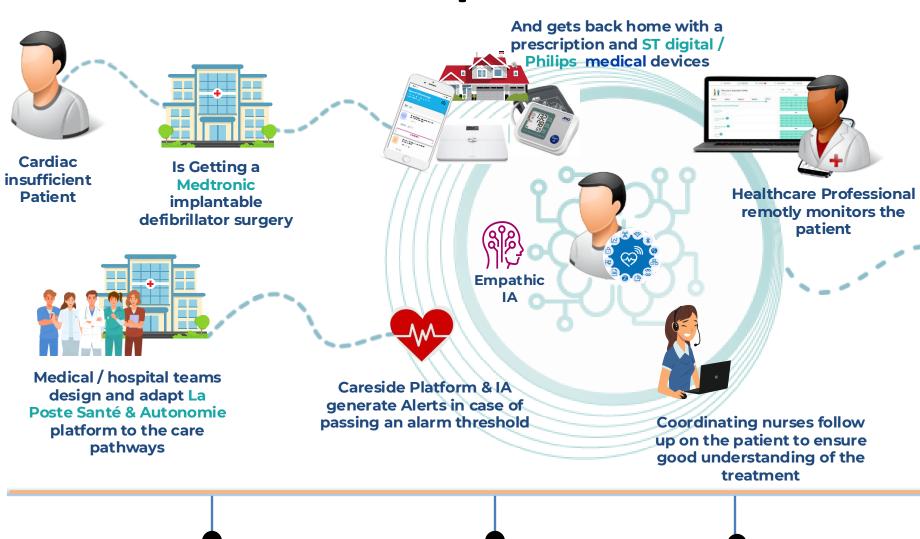

## **Example of Collaboration**

- Chronic patient management
- Hospitalization @ Home
- Shift to Value-based healthcare
- Ageing well

CEA teams conducts clinical trial to assess the benefits of virtual care in acute heart failure

Improved Care Plans

Al driven

Remote Patient Monitoring through 3<sup>rd</sup> parties