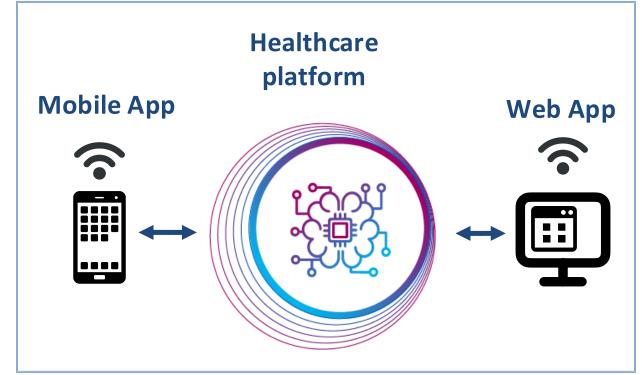

## « From chips to healthcare services »: Empowering innovation

Feed Platform

Use cases

Hospital

**Ambulatory** 

Wellbeing

**Enablers** 

Edge Computing & Embedded AI: Processing data in medical devices for faster decision-making

Interoperability: Interconnecting health systems for seamless data flow & augmented decision making

Al tools: Predictive, participatory, personalized, preventive medicine & scalability

Embedded & Cyber-Physical medical devices: sense, act, think, connect